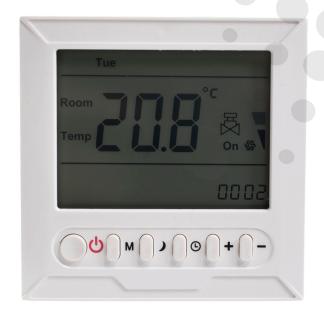

# Save energy with our new Neptune Digital Timer.

Make your towel rail work around your customers lifestyle with our new Neptune digital timer, giving the user control to reduce energy consumption and still have dry towels.

#### The main features include:

- » Mon-Friday and Sat-Sun timer functions
- » Ambient control
- » Open window sensing
- » Simple setup
- » Easy installation
- » Concealed fixings
- » Modern design

#### **USER INTERFACE**

Local Interface Touch capacitive button and LED display