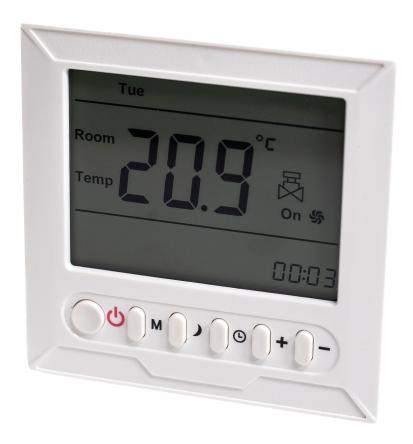

# Save energy with our new Neptune Digital Timer.

Make your towel rail work around your customers lifestyle with our new Neptune digital timer, giving the user control to reduce energy consumption and still have dry towels.

#### The main features include:

- » Mon-Friday and Sat-Sun timer functions
- » Ambient control
- » Open window sensing
- » Simple setup
- » Easy installation
- » Concealed fixings
- » Modern design

#### **USER INTERFACE**

Local Interface Touch capacitive button and LED display