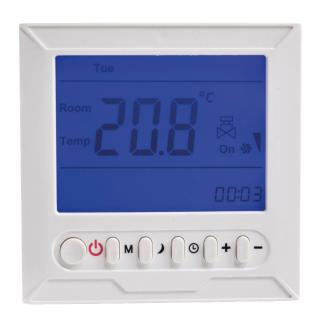

# Save energy with our new Neptune Digital Timer.

Make your towel rail work around your customers lifestyle with our new Neptune digital timer, giving the user control to reduce energy consumption and still have dry towels.

#### The main features include:

- » Mon-Friday and Sat-Sun timer functions
- » Ambient control
- » Open window sensing
- » Simple setup
- » Easy installation
- » Concealed fixings
- » Modern design

#### **USER INTERFACE**

Local Interface Touch capacitive button and LED display